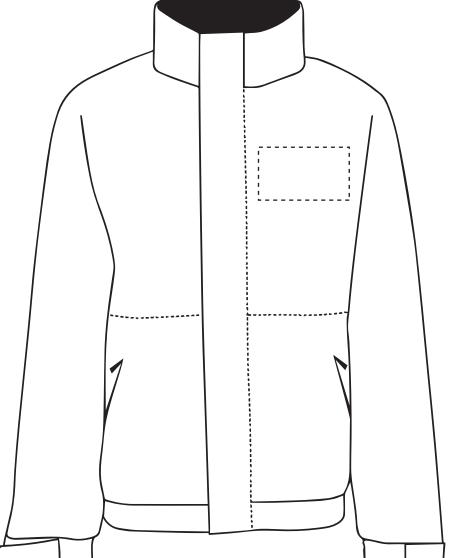

Your Ref: Quantity: Product Code: JF0001 Our Ref: Product Colour:White Version: 1

PRINTING CONCERNS: PRINT MAY DISCOLOUR

### PRODUCT INFO: DUE TO THE NATURE OF THE PRODUCT THE PRINT POSITION MAY VARY BY 2 - 3 MM

### **Madeira Thread Colours**

- Colour 1
- Colour 1
- Colour 1
- Colour 1

ARTWORK SCALE 20%

The dashed line is to demonstrate print area and will not appear on your printed item

Product Image for visualisation - colours may vary