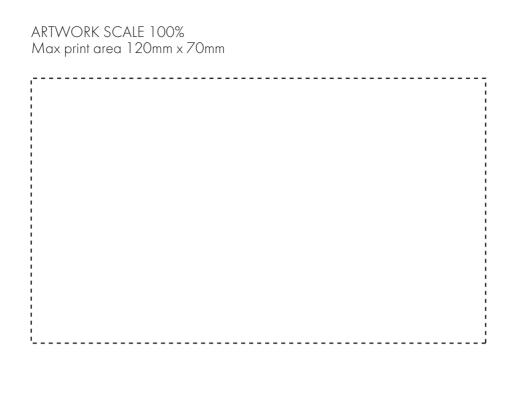

### **Madeira Thread Colours**

- Colour 1
- Colour 1
- Colour 1
- Colour 1

ARTWORK SCALE 20%

The dashed line is to demonstrate print area and will not appear on your printed item

Product Image for visualisation - colours may vary