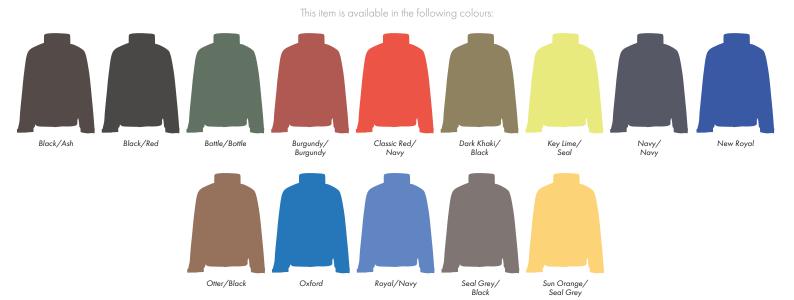

### **Madeira Thread Colours**

- Colour 1
- Colour 1
- Colour 1
- Colour 1

ARTWORK SCALE 20%

The dashed line is to demonstrate print area and will not appear on your printed item

Product Image for visualisation - colours may vary