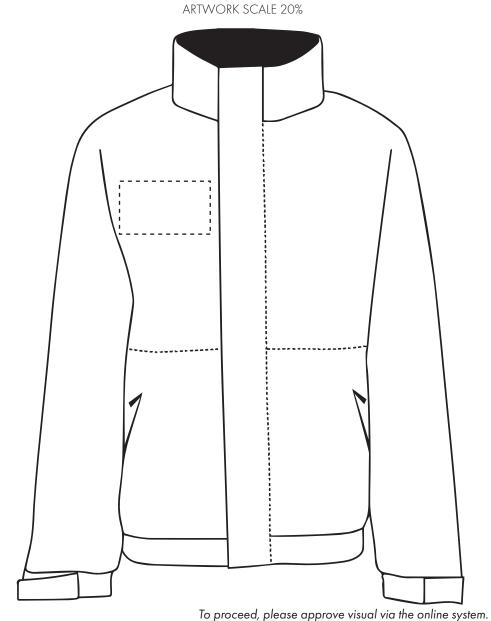

Your Ref: Quantity: Product Code: JF0001
Our Ref: Version: 1 Product Colour: White

**PRINTING CONCERNS: PRINT MAY DISCOLOUR** 

## PRODUCT INFO: DUE TO THE NATURE OF THE PRODUCT THE PRINT POSITION MAY VARY BY 2 - 3 MM

### **Madeira Thread Colours**

- Colour 1
- Colour 1
  Colour 1
- Colour 1

The dashed line is to demonstrate print area and will not appear on your printed item

Product Image for visualisation - colours may vary

To proceed, please approve visual via the online system.